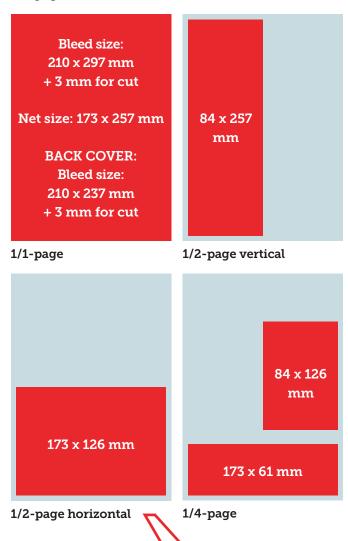

# **AD SIZES:**

#### **PRICES**:

|            | Price    |
|------------|----------|
| 2/1-page   | 25.000,- |
| 1/1-page   | 17.500,- |
| 1/2-page   | 10.600,- |
| 1/4-page   | 6.300,-  |
| Back cover | 21.000,- |
| Page 2     | 19.500,- |